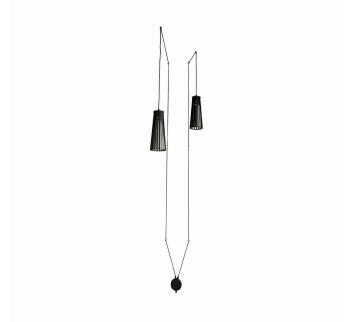

## **CATALOGUE CARD**

LUMINAIRE MODEL 9263

**DOVER** CATALOGUE GROUP **COUNTRY OF ORIGIN** 

**KATALOG 2022 MADE IN POLAND** 

LIGHT SOURCE **GU10** LIGHT SOURCES TYPE Replaceable MAXIMUM WATTAGE 2x35W LAMP INCLUDES SOURCE OF LIGHT No NUMBER OF LIGHT SOURCES 2 ΙP **IP20** Interior use

ENIC € FR ⊕ ▼ ↔

PACKAGE DIMENSIONS

40cm/20cm/19cm

(L/W/H)

**NET/GROSS WEIGHT** 1,2kg/1,43kg ASSEMBLY METHOD **Bridge + conductor with plug** 

LEADING/SUPPLEMENTARY COLOR Black, Brass

MATERIALS Plywood, Braided cable, Painted steel

**STYLE Scandinavian** 

**POWER SUPPLY** ~220-230V/50/60Hz

**ELECTRICAL SECURITY CLASS**