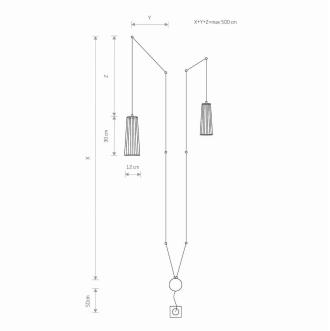

## **CATALOGUE CARD**

LUMINAIRE MODEL 9263

**DOVER** CATALOGUE GROUP **COUNTRY OF ORIGIN** 

**KATALOG 2022 MADE IN POLAND** 

LIGHT SOURCE **GU10** LIGHT SOURCES TYPE Replaceable MAXIMUM WATTAGE 2x35W LAMP INCLUDES SOURCE OF LIGHT No NUMBER OF LIGHT SOURCES 2 ΙP **IP20** Interior use

ENIC € FR ⊕ ▼ ↔

PACKAGE DIMENSIONS

40cm/20cm/19cm

(L/W/H)

**NET/GROSS WEIGHT** 1,2kg/1,43kg ASSEMBLY METHOD **Bridge + conductor with plug** 

LEADING/SUPPLEMENTARY COLOR Black, Brass

MATERIALS Plywood, Braided cable, Painted steel

**STYLE Scandinavian** 

**POWER SUPPLY** ~220-230V/50/60Hz

**ELECTRICAL SECURITY CLASS**