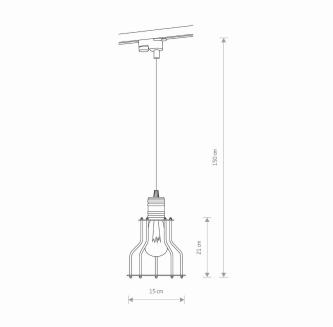

## **CATALOGUE CARD**

LUMINAIRE MODEL

PROFILE WORKSHOP

9427

LIGHT SOURCE **E27** LIGHT SOURCES TYPE Replaceable MAXIMUM WATTAGE 1x60W LAMP INCLUDES SOURCE OF LIGHT No NUMBER OF LIGHT SOURCES 1 ΙP **IP20** 

Interior use





PACKAGE DIMENSIONS (L/W/H)

17cm/17cm/26cm

**NET/GROSS WEIGHT** 

0,5kg/0,7kg

ASSEMBLY METHOD

**Works with Profile System** 

LEADING/SUPPLEMENTARY COLOR

Black,Copper

MATERIALS Painted steel, Copper-clad steel, Plastic

PC

**STYLE** 

**ELECTRICAL SECURITY CLASS** 

**POWER SUPPLY** 







CATALOGUE GROUP **COUNTRY OF ORIGIN** 

**KATALOG 2022 MADE IN POLAND** 



**Industrial** DIMENSIONS