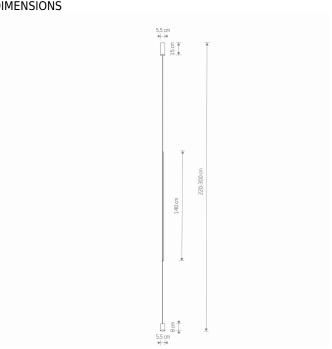

EN C E SK & 🖫 🕀

PACKAGE DIMENSIONS 145cm/8cm/8cm

(L/W/H)

**NET/GROSS WEIGHT** 0.82kg/1.2kg ASSEMBLY METHOD **Bridge** LEADING/SUPPLEMENTARY COLOR Black, White

Painted aluminum, Plastic PP MATERIALS

STYLE Modern **ELECTRICAL SECURITY CLASS** 