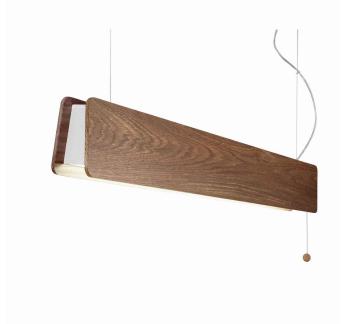

Interior use

PACKAGE DIMENSIONS

105cm/8.5cm/13.5cm

(L/W/H)

**NET/GROSS WEIGHT** 3.24kg/3.44kg

ASSEMBLY METHOD

**Bridge** 

LEADING/SUPPLEMENTARY COLOR

Yes

**Smoked** oak,White

**SWITCH** 

**MATERIALS** 

Wood, Painted steel DIMENSIONS

**ELECTRICAL SECURITY CLASS** 

**POWER SUPPLY** 220-230V/50/60Hz