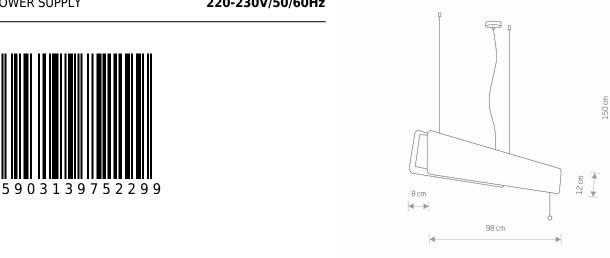

Interior use

PACKAGE DIMENSIONS

105cm/8.5cm/13.5cm

(L/W/H)

**NET/GROSS WEIGHT** 3.24kg/3.44kg

ASSEMBLY METHOD

**Bridge** 

LEADING/SUPPLEMENTARY COLOR

Yes

**Smoked** oak,White

**SWITCH** 

**MATERIALS** 

Wood, Painted steel DIMENSIONS

**ELECTRICAL SECURITY CLASS** 

**POWER SUPPLY** 220-230V/50/60Hz