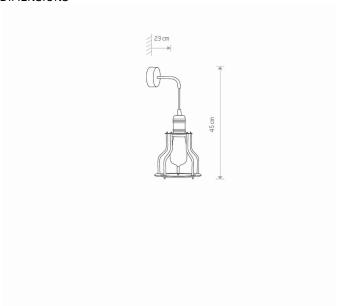

**STYLE Industrial** 

**ELECTRICAL SECURITY CLASS** 

**POWER SUPPLY** ~220-230V/50/60Hz

**I** DIMENSIONS