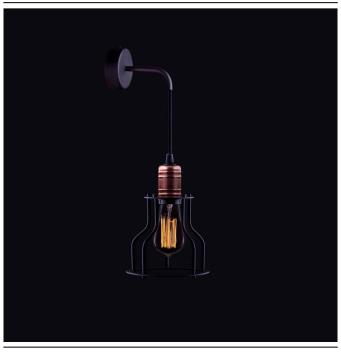

## **CATALOGUE CARD**

LUMINAIRE MODEL **WORKSHOP** 6606

**CATALOGUE GROUP COUNTRY OF ORIGIN** 

**KATALOG 2022 MADE IN POLAND** 

LIGHT SOURCE **E27** LIGHT SOURCES TYPE Replaceable MAXIMUM WATTAGE 1x60W LAMP INCLUDES SOURCE OF LIGHT No NUMBER OF LIGHT SOURCES 1 ΙP

IP20

Interior use

EHI ( € 5 k €

PACKAGE DIMENSIONS 25cm/17cm/17cm

(L/W/H)

**NET/GROSS WEIGHT** 0,56kg/0,74kg ASSEMBLY METHOD **Bridge** 

LEADING/SUPPLEMENTARY COLOR Black,Copper

MATERIALS Painted steel, Copper-clad steel

**STYLE Industrial** 

**ELECTRICAL SECURITY CLASS** 

**POWER SUPPLY** ~220-230V/50/60Hz

**I** DIMENSIONS