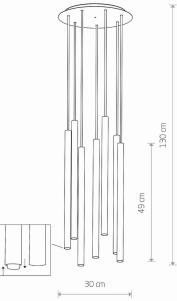

## **CATALOGUE CARD**

| LUMINAIRE MODEL                         | LASER 490<br>8921                                                                                      | CATALOGUE GROUP<br>COUNTRY OF ORIGIN | KATALOG 2022<br>MADE IN POLAND |  |
|-----------------------------------------|--------------------------------------------------------------------------------------------------------|--------------------------------------|--------------------------------|--|
| LIGHT SOURCE                            | G9                                                                                                     |                                      |                                |  |
| LIGHT SOURCES TYPE                      | Replaceable                                                                                            |                                      |                                |  |
| MAXIMUM WATTAGE                         | 7x10W only LED                                                                                         |                                      |                                |  |
| LAMP INCLUDES SOURCE OF L               | IGHT No                                                                                                |                                      |                                |  |
| NUMBER OF LIGHT SOURCES                 | 7                                                                                                      |                                      |                                |  |
| IP                                      | IP20                                                                                                   |                                      |                                |  |
|                                         | Interior use                                                                                           |                                      |                                |  |
| ERECE 24 👁 🗵                            | $\mathbf{k} = \mathbf{k} \mathbf{k} \mathbf{k} \mathbf{k} \mathbf{k} \mathbf{k} \mathbf{k} \mathbf{k}$ |                                      |                                |  |
| PACKAGE DIMENSIONS<br>(L/W/H)           | 57cm/31cm/16cm                                                                                         |                                      |                                |  |
| NET/GROSS WEIGHT                        | 3.50kg/4.15kg                                                                                          |                                      |                                |  |
| ASSEMBLY METHOD                         | Direct assembly                                                                                        |                                      |                                |  |
| LEADING/SUPPLEMENTARY COLOR Brass,Black |                                                                                                        |                                      |                                |  |
| MATERIALS                               | Solid brass,Painted steel                                                                              | -                                    |                                |  |
| STYLE                                   | Modern                                                                                                 |                                      |                                |  |
| ELECTRICAL SECURITY CLASS               | I                                                                                                      | DIMENSIONS                           |                                |  |
| POWER SUPPLY                            | ~220-230V/50/60Hz                                                                                      |                                      |                                |  |
|                                         |                                                                                                        |                                      |                                |  |