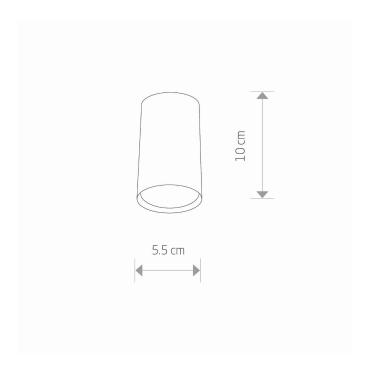

PACKAGE DIMENSIONS **6cm/6cm/10cm** (L/W/H)

NET/GROSS WEIGHT 0,23kg/0,25kg
ASSEMBLY METHOD Direct assembly
LEADING/SUPPLEMENTARY COLOR White
MATERIALS Painted steel

STYLE Modern
ELECTRICAL SECURITY CLASS I