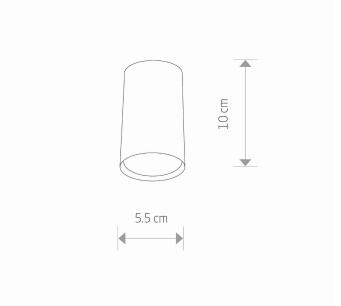

PACKAGE DIMENSIONS **6cm/6cm/10cm** (L/W/H)

NET/GROSS WEIGHT 0,23kg/0,25kg
ASSEMBLY METHOD Direct assembly
LEADING/SUPPLEMENTARY COLOR White
MATERIALS Painted steel

STYLE Modern
ELECTRICAL SECURITY CLASS I