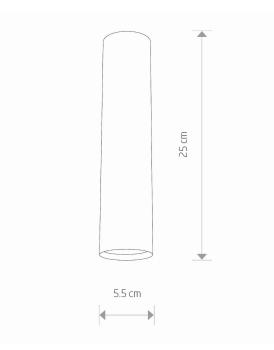

|                |
| ERE C E ER 🕑 🕱 🐔                  |                  |                   |                |
| PACKAGE DIMENSIONS<br>(L/W/H)     | 32,5cm/6,5cm/7cm |                   |                |
| NET/GROSS WEIGHT                  | 0,54kg/0,6kg     | 190               |                |
| ASSEMBLY METHOD                   | Direct assembly  |                   |                |
| LEADING/SUPPLEMENTARY COLOR Black |                  |                   |                |
| MATERIALS                         | Painted steel    |                   |                |
| STYLE                             | Modern           |                   |                |

DIMENSIONS

## ELECTRICAL SECURITY CLASS I POWER SUPPLY ~220-230V/50/60Hz







## **CATALOGUE CARD**