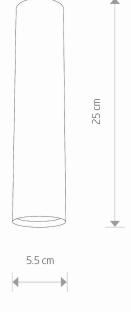

| Interior use     |                   |                |
| ERE C E ER 🕑 🕱 🐔                  |                  |                   |                |
| PACKAGE DIMENSIONS<br>(L/W/H)     | 32,5cm/6,5cm/7cm |                   |                |
| NET/GROSS WEIGHT                  | 0,54kg/0,6kg     | 190               |                |
| ASSEMBLY METHOD                   | Direct assembly  |                   |                |
| LEADING/SUPPLEMENTARY COLOR Black |                  |                   |                |
| MATERIALS                         | Painted steel    |                   |                |
| STYLE                             | Modern           |                   |                |

DIMENSIONS

## ELECTRICAL SECURITY CLASS I POWER SUPPLY ~220-230V/50/60Hz







## **CATALOGUE CARD**