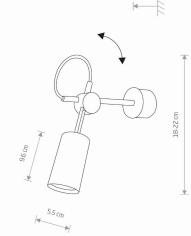

| Nowodvorski |  |
|-------------|--|
| LIGHTING    |  |

| CATALOGUE CARD | ) |
|----------------|---|
|----------------|---|

| LUMINAIRE MODEL                           | EYE<br>6842          | CATALOGUE GROUP<br>COUNTRY OF ORIGIN | KATALOG 2022<br>MADE IN POLANI |
|-------------------------------------------|----------------------|--------------------------------------|--------------------------------|
| LIGHT SOURCE                              | GU10                 |                                      |                                |
| LIGHT SOURCES TYPE                        | Replaceable          |                                      |                                |
|                                           | 10W LED              |                                      |                                |
| LAMP INCLUDES SOURCE OF LIGHT             | No                   | $\cap$                               |                                |
| NUMBER OF LIGHT SOURCES                   | 1                    |                                      |                                |
| IP                                        | IP20                 |                                      |                                |
|                                           | Interior use         |                                      |                                |
| ERECE K C C C C C C C C C C C C C C C C C | ()<br>32,5cm/7cm/7cm |                                      |                                |
| NET/GROSS WEIGHT                          | 0,54kg/0,6kg         |                                      |                                |
| ASSEMBLY METHOD                           | Bridge               |                                      |                                |
| LEADING/SUPPLEMENTARY COLOR               | Black                |                                      |                                |
| MATERIALS                                 | Painted steel        |                                      |                                |
| STYLE                                     | Modern               |                                      |                                |
| ELECTRICAL SECURITY CLASS                 | I                    | DIMENSIONS                           |                                |
| POWER SUPPLY ~                            | 220-230V/50/60Hz     |                                      |                                |