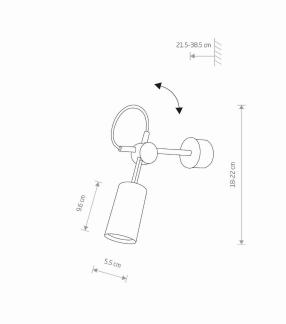

| Nowodvorski |  |
|-------------|--|
| LIGHTING    |  |

| CATALOGUE CARD | ) |
|----------------|---|
|----------------|---|

| LUMINAIRE MODEL                           | EYE<br>6842          | CATALOGUE GROUP<br>COUNTRY OF ORIGIN | KATALOG 2022<br>MADE IN POLANI |
|-------------------------------------------|----------------------|--------------------------------------|--------------------------------|
| LIGHT SOURCE                              | GU10                 |                                      |                                |
| LIGHT SOURCES TYPE                        | Replaceable          |                                      |                                |
|                                           | 10W LED              |                                      |                                |
| LAMP INCLUDES SOURCE OF LIGHT             | No                   | $\cap$                               |                                |
| NUMBER OF LIGHT SOURCES                   | 1                    |                                      |                                |
| IP                                        | IP20                 |                                      |                                |
|                                           | Interior use         |                                      |                                |
| ERECE K C C C C C C C C C C C C C C C C C | ()<br>32,5cm/7cm/7cm |                                      |                                |
| NET/GROSS WEIGHT                          | 0,54kg/0,6kg         |                                      |                                |
| ASSEMBLY METHOD                           | Bridge               |                                      |                                |
| LEADING/SUPPLEMENTARY COLOR               | Black                |                                      |                                |
| MATERIALS                                 | Painted steel        |                                      |                                |
| STYLE                                     | Modern               |                                      |                                |
| ELECTRICAL SECURITY CLASS                 | I                    | DIMENSIONS                           |                                |
| POWER SUPPLY ~                            | 220-230V/50/60Hz     |                                      |                                |