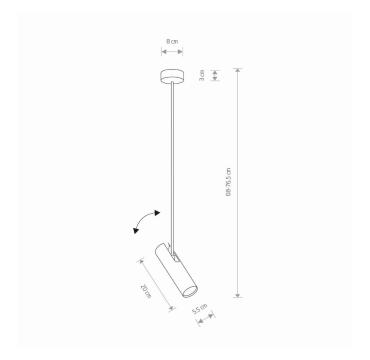

## **CATALOGUE CARD**

LUMINAIRE MODEL 6503

EYE SUPER B CATALOGUE GROUP **COUNTRY OF ORIGIN** 

**KATALOG 2022 MADE IN POLAND** 

LIGHT SOURCE **GU10** LIGHT SOURCES TYPE Replaceable MAXIMUM WATTAGE 10W only LED LAMP INCLUDES SOURCE OF LIGHT No NUMBER OF LIGHT SOURCES 1 ΙP **IP20** Interior use



ENIC € EK & ¾ ↔ €

PACKAGE DIMENSIONS 80cm/9cm/9cm (L/W/H)

**NET/GROSS WEIGHT** 0,76kg/0,94kg ASSEMBLY METHOD **Bridge** LEADING/SUPPLEMENTARY COLOR **Black** 

**MATERIALS Painted steel** STYLE Modern

**ELECTRICAL SECURITY CLASS POWER SUPPLY** 

~220-230V/50/60Hz



**I** DIMENSIONS





## **CATALOGUE CARD**