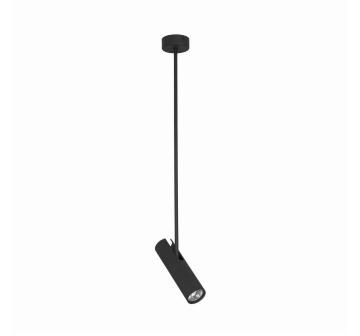

## **CATALOGUE CARD**

LUMINAIRE MODEL 6503

EYE SUPER B CATALOGUE GROUP **COUNTRY OF ORIGIN** 

**KATALOG 2022 MADE IN POLAND** 

LIGHT SOURCE **GU10** LIGHT SOURCES TYPE Replaceable MAXIMUM WATTAGE 10W only LED LAMP INCLUDES SOURCE OF LIGHT No NUMBER OF LIGHT SOURCES 1 ΙP **IP20** Interior use

ENIC € EK & ¾ ↔ €

PACKAGE DIMENSIONS 80cm/9cm/9cm (L/W/H)

**NET/GROSS WEIGHT** 0,76kg/0,94kg ASSEMBLY METHOD **Bridge** LEADING/SUPPLEMENTARY COLOR **Black** 

**MATERIALS Painted steel** STYLE Modern

**ELECTRICAL SECURITY CLASS POWER SUPPLY** 