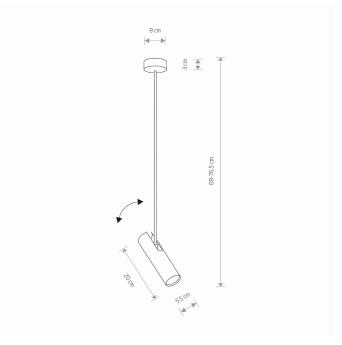

## **CATALOGUE CARD**

LUMINAIRE MODEL 6503

EYE SUPER B CATALOGUE GROUP **COUNTRY OF ORIGIN** 

**KATALOG 2022 MADE IN POLAND** 

LIGHT SOURCE **GU10** LIGHT SOURCES TYPE Replaceable MAXIMUM WATTAGE 10W only LED LAMP INCLUDES SOURCE OF LIGHT No NUMBER OF LIGHT SOURCES 1 ΙP **IP20** Interior use



ENIC € EK & ¾ ↔ €

PACKAGE DIMENSIONS 80cm/9cm/9cm (L/W/H)

**NET/GROSS WEIGHT** 0,76kg/0,94kg ASSEMBLY METHOD **Bridge** LEADING/SUPPLEMENTARY COLOR **Black** 

**MATERIALS Painted steel** STYLE Modern

**ELECTRICAL SECURITY CLASS POWER SUPPLY** 

~220-230V/50/60Hz



**I** DIMENSIONS





## **CATALOGUE CARD**