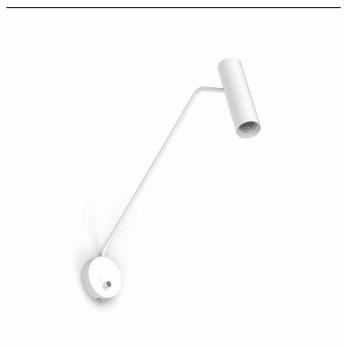

## **CATALOGUE CARD**

LUMINAIRE MODEL 6487

EYE SUPER CATALOGUE GROUP **COUNTRY OF ORIGIN** 

**KATALOG 2022 MADE IN POLAND** 

LIGHT SOURCE **GU10** LIGHT SOURCES TYPE Replaceable MAXIMUM WATTAGE 10W only LED LAMP INCLUDES SOURCE OF LIGHT No NUMBER OF LIGHT SOURCES 1 ΙP **IP20** 

Interior use

PACKAGE DIMENSIONS

63cm/27cm/6.5cm

(L/W/H)

**NET/GROSS WEIGHT** 0.96kg/1.2kg

ASSEMBLY METHOD **Direct assembly** 

LEADING/SUPPLEMENTARY COLOR White Yes **SWITCH** 

**MATERIALS** Painted steel, Chrome

STYLE Modern

**ELECTRICAL SECURITY CLASS** 

**POWER SUPPLY** ~220-230V/50/60Hz

**DIMENSIONS** 