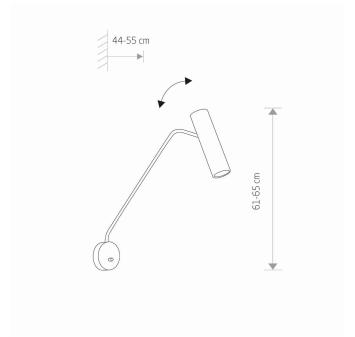

## **CATALOGUE CARD**

LUMINAIRE MODEL 6487

EYE SUPER CATALOGUE GROUP **COUNTRY OF ORIGIN** 

**KATALOG 2022 MADE IN POLAND** 

LIGHT SOURCE **GU10** LIGHT SOURCES TYPE Replaceable MAXIMUM WATTAGE 10W only LED LAMP INCLUDES SOURCE OF LIGHT No NUMBER OF LIGHT SOURCES 1 ΙP **IP20** 

Interior use

PACKAGE DIMENSIONS

63cm/27cm/6.5cm

(L/W/H)

**NET/GROSS WEIGHT** 0.96kg/1.2kg

ASSEMBLY METHOD **Direct assembly** 

LEADING/SUPPLEMENTARY COLOR White Yes **SWITCH** 

**MATERIALS** Painted steel, Chrome

STYLE Modern

**ELECTRICAL SECURITY CLASS** 

**POWER SUPPLY** ~220-230V/50/60Hz

**DIMENSIONS** 