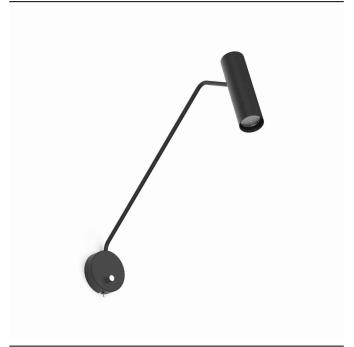

## **CATALOGUE CARD**

LUMINAIRE MODEL 6501

EYE SUPER CATALOGUE GROUP **COUNTRY OF ORIGIN** 

**KATALOG 2022 MADE IN POLAND** 

LIGHT SOURCE **GU10** LIGHT SOURCES TYPE Replaceable MAXIMUM WATTAGE 10W only LED LAMP INCLUDES SOURCE OF LIGHT No NUMBER OF LIGHT SOURCES 1 ΙP **IP20** 

Interior use

PACKAGE DIMENSIONS 63cm/27cm/6.5cm

(L/W/H)

**NET/GROSS WEIGHT** 0.96kg/1.2kg ASSEMBLY METHOD **Direct assembly** LEADING/SUPPLEMENTARY COLOR **Black** Yes **SWITCH** 

**MATERIALS** Painted steel, Chrome

STYLE Modern

**ELECTRICAL SECURITY CLASS** 

**POWER SUPPLY** ~220-230V/50/60Hz