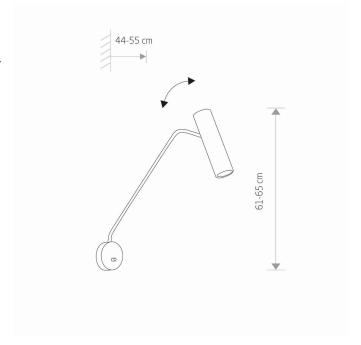

## **CATALOGUE CARD**

LUMINAIRE MODEL 6501

EYE SUPER CATALOGUE GROUP **COUNTRY OF ORIGIN** 

**KATALOG 2022 MADE IN POLAND** 

LIGHT SOURCE **GU10** LIGHT SOURCES TYPE Replaceable MAXIMUM WATTAGE 10W only LED LAMP INCLUDES SOURCE OF LIGHT No NUMBER OF LIGHT SOURCES 1 ΙP **IP20** 

Interior use

PACKAGE DIMENSIONS 63cm/27cm/6.5cm

(L/W/H)

**NET/GROSS WEIGHT** 0.96kg/1.2kg ASSEMBLY METHOD **Direct assembly** LEADING/SUPPLEMENTARY COLOR **Black** Yes **SWITCH** 

**MATERIALS** Painted steel, Chrome

STYLE Modern

**ELECTRICAL SECURITY CLASS** 

**POWER SUPPLY** ~220-230V/50/60Hz