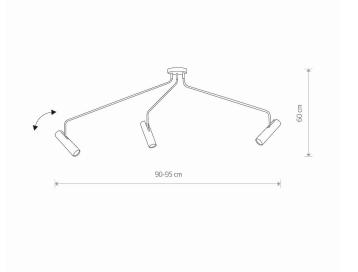

PACKAGE DIMENSIONS

⊞(€將堡

26cm/13,5cm/92cm

Modern

(L/W/H)

**STYLE** 

**NET/GROSS WEIGHT** 2.68kg/3.20kg ASSEMBLY METHOD **Bridge** LEADING/SUPPLEMENTARY COLOR **Graphite** 

**MATERIALS Painted steel, Chrome** 