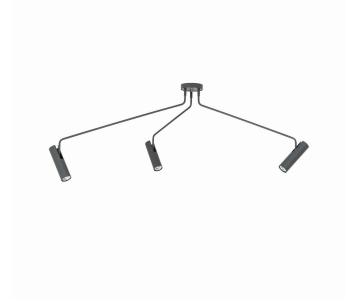

## **CATALOGUE CARD**

LUMINAIRE MODEL 6497

EYE SUPER CATALOGUE GROUP **COUNTRY OF ORIGIN** 

**KATALOG 2022 MADE IN POLAND** 

LIGHT SOURCE **GU10** LIGHT SOURCES TYPE Replaceable MAXIMUM WATTAGE 10W only LED LAMP INCLUDES SOURCE OF LIGHT No NUMBER OF LIGHT SOURCES 3 ΙP **IP20** Interior use

PACKAGE DIMENSIONS

⊞(€將堡

26cm/13,5cm/92cm

Modern

(L/W/H)

**STYLE** 

**NET/GROSS WEIGHT** 2.68kg/3.20kg ASSEMBLY METHOD **Bridge** LEADING/SUPPLEMENTARY COLOR **Graphite** 

**MATERIALS Painted steel, Chrome** 