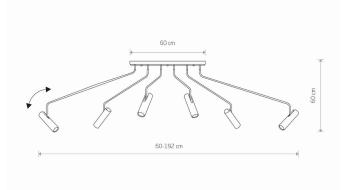

## **CATALOGUE CARD**

LUMINAIRE MODEL 6505

EYE SUPER CATALOGUE GROUP **COUNTRY OF ORIGIN** 

**KATALOG 2022 MADE IN POLAND** 

LIGHT SOURCE **GU10** LIGHT SOURCES TYPE Replaceable MAXIMUM WATTAGE 10W only LED LAMP INCLUDES SOURCE OF LIGHT No NUMBER OF LIGHT SOURCES 6 ΙP **IP20** 

Interior use

PACKAGE DIMENSIONS

94,5cm/61cm/25,5cm

(L/W/H)

**NET/GROSS WEIGHT** 6,52kg/8,13kg

ASSEMBLY METHOD **Bridge** LEADING/SUPPLEMENTARY COLOR **Black** 

**MATERIALS Painted steel, Chrome** 

STYLE Modern