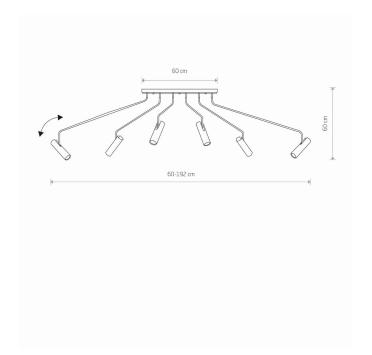

## **CATALOGUE CARD**

LUMINAIRE MODEL 6505

EYE SUPER CATALOGUE GROUP **COUNTRY OF ORIGIN** 

**KATALOG 2022 MADE IN POLAND** 

LIGHT SOURCE **GU10** LIGHT SOURCES TYPE Replaceable MAXIMUM WATTAGE 10W only LED LAMP INCLUDES SOURCE OF LIGHT No NUMBER OF LIGHT SOURCES 6 ΙP **IP20** 

Interior use

PACKAGE DIMENSIONS

94,5cm/61cm/25,5cm

(L/W/H)

**NET/GROSS WEIGHT** 6,52kg/8,13kg

ASSEMBLY METHOD **Bridge** LEADING/SUPPLEMENTARY COLOR **Black** 

**MATERIALS Painted steel, Chrome** 

STYLE Modern