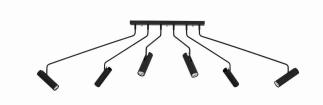

## **CATALOGUE CARD**

LUMINAIRE MODEL 6505

EYE SUPER CATALOGUE GROUP **COUNTRY OF ORIGIN** 

**KATALOG 2022 MADE IN POLAND** 

LIGHT SOURCE **GU10** LIGHT SOURCES TYPE Replaceable MAXIMUM WATTAGE 10W only LED LAMP INCLUDES SOURCE OF LIGHT No NUMBER OF LIGHT SOURCES 6 ΙP **IP20** 

Interior use

PACKAGE DIMENSIONS

94,5cm/61cm/25,5cm

(L/W/H)

**NET/GROSS WEIGHT** 6,52kg/8,13kg

ASSEMBLY METHOD **Bridge** LEADING/SUPPLEMENTARY COLOR **Black** 

**MATERIALS Painted steel, Chrome** 

STYLE Modern