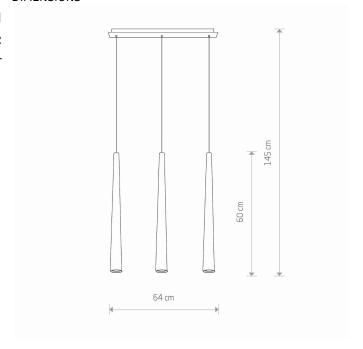

PACKAGE DIMENSIONS 67cm/19cm/12cm

(L/W/H)

**NET/GROSS WEIGHT** 2,02kg/2,4kg ASSEMBLY METHOD **Bridge** 

LEADING/SUPPLEMENTARY COLOR White, Transpa

rent

**MATERIALS** Painted aluminum, Painted steel

STYLE **Modern** DIMENSIONS