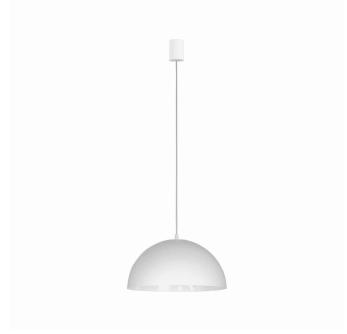

## **CATALOGUE CARD**

LUMINAIRE MODEL HEMISPHERE S CATALOGUE GROUP 4841

**COUNTRY OF ORIGIN** 

**KATALOG 2022 MADE IN POLAND** 

LIGHT SOURCE **E27** LIGHT SOURCES TYPE Replaceable MAXIMUM WATTAGE 1x60W LAMP INCLUDES SOURCE OF LIGHT No NUMBER OF LIGHT SOURCES 1 ΙP **IP20** 

Interior use

PACKAGE DIMENSIONS 36cm/36cm/20cm

(L/W/H)

**NET/GROSS WEIGHT** 0,94kg/1,35kg

ASSEMBLY METHOD Hanger LEADING/SUPPLEMENTARY COLOR White, Transpa

rent

**MATERIALS Painted steel, Plastic** 

STYLE

**ELECTRICAL SECURITY CLASS** П

**POWER SUPPLY** ~220-230V/50/60Hz

**Modern** DIMENSIONS

5903139484190