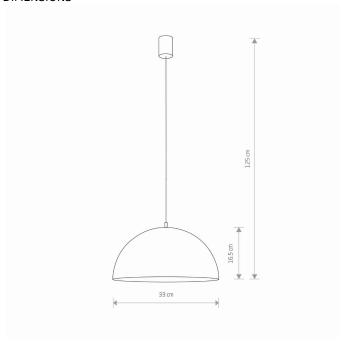

**ELECTRICAL SECURITY CLASS** П

**POWER SUPPLY** ~220-230V/50/60Hz

**Modern** DIMENSIONS

5903139484190