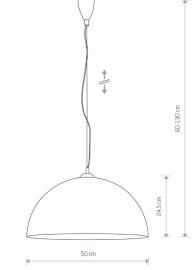

## Nowodvorski

**CATALOGUE CARD** 

| LUMINAIRE MODEL               | HEMISPHERE L<br>4842 | CATALOGUE GROUP<br>COUNTRY OF ORIGIN | KATALOG 2022<br>MADE IN POLAND |
|-------------------------------|----------------------|--------------------------------------|--------------------------------|
| LIGHT SOURCE                  | E27                  |                                      |                                |
| LIGHT SOURCES TYPE            | Replaceable          |                                      |                                |
| MAXIMUM WATTAGE               | 1x60W                |                                      |                                |
| LAMP INCLUDES SOURCE OF LIGHT | No                   |                                      |                                |
| NUMBER OF LIGHT SOURCES       | 1                    |                                      |                                |
| IP                            | IP20                 |                                      |                                |
|                               | Interior use         |                                      |                                |
| IAL C E 片 🛞 🚡 🕄               |                      |                                      |                                |
| PACKAGE DIMENSIONS<br>(L/W/H) | 50cm/50cm/25cm       |                                      |                                |
| NET/GROSS WEIGHT              | 2,7kg/3,4kg          |                                      |                                |
| ASSEMBLY METHOD               | Hanger               |                                      |                                |
| LEADING/SUPPLEMENTARY COLOR   | White,Brass          |                                      |                                |
| MATERIALS Pa                  | ainted steel,Plastic |                                      |                                |
| STYLE                         | Modern               |                                      |                                |
| ELECTRICAL SECURITY CLASS     | П                    | DIMENSIONS                           |                                |
| POWER SUPPLY ~                | 220-230V/50/60Hz     |                                      |                                |
|                               |                      |                                      |                                |