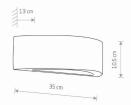

| MAXIMUM WATTAGE               |
| IRCE OF LIGHT No | LAMP INCLUDES SOURCE OF LIGHT |
| OURCES 1         | NUMBER OF LIGHT SOURCES       |
| IP20             | IP                            |

Interior use

## ERE C € ĽK 🕑 🛎 🔂 🕀

| PACKAGE DIMENSIONS<br>(L/W/H) | 41,5cm/19,5cm/16cm |
|-------------------------------|--------------------|
| NET/GROSS WEIGHT              | 1,42kg/1,72kg      |
| ASSEMBLY METHOD               | Direct assembly    |
| LEADING/SUPPLEMENTARY COLOR   | R White            |
| MATERIALS                     | Gypsum,Glass       |
| STYLE                         | Modern             |
| ELECTRICAL SECURITY CLASS     | I                  |
| POWER SUPPLY                  | ~220-230V/50/60Hz  |
|                               |                    |

## DIMENSIONS





## **CATALOGUE CARD**

KATALOG 2022

MADE IN POLAND