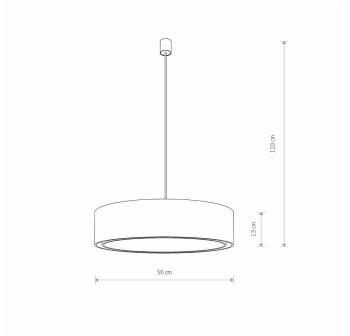

**ELECTRICAL SECURITY CLASS** 

**POWER SUPPLY** ~220-230V/50/60Hz

903139894296

**I** DIMENSIONS