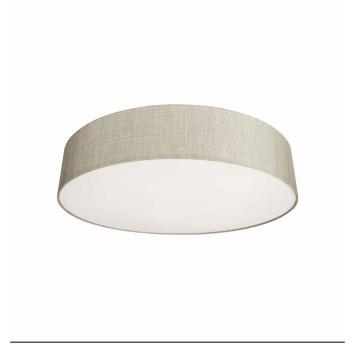

## **CATALOGUE CARD**

LUMINAIRE MODEL TURDA 8960

CATALOGUE GROUP **COUNTRY OF ORIGIN** 

**KATALOG 2022 MADE IN POLAND** 

LIGHT SOURCE **E27** LIGHT SOURCES TYPE Replaceable MAXIMUM WATTAGE 7x25W only LED LAMP INCLUDES SOURCE OF LIGHT No NUMBER OF LIGHT SOURCES 7 ΙP **IP20** 

Interior use

Modern

PACKAGE DIMENSIONS (L/W/H)

80cm/80cm/18cm

**NET/GROSS WEIGHT** 4,5kg/6,29kg ASSEMBLY METHOD **Direct assembly** LEADING/SUPPLEMENTARY COLOR Gray, White MATERIALS Fabric, Plastic, Painted steel