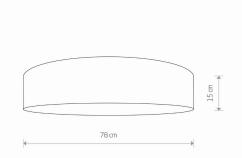

Interior use

Modern

PACKAGE DIMENSIONS (L/W/H)

80cm/80cm/18cm

**NET/GROSS WEIGHT** 4,5kg/6,29kg ASSEMBLY METHOD **Direct assembly** LEADING/SUPPLEMENTARY COLOR Gray, White MATERIALS Fabric, Plastic, Painted steel