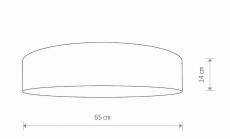

Interior use

Modern

PACKAGE DIMENSIONS

67cm/67cm/21,5cm

(L/W/H)

**STYLE** 

**NET/GROSS WEIGHT** 2,95kg/4,93kg ASSEMBLY METHOD **Direct assembly** LEADING/SUPPLEMENTARY COLOR Gold, White MATERIALS Fabric, Plastic, Painted steel