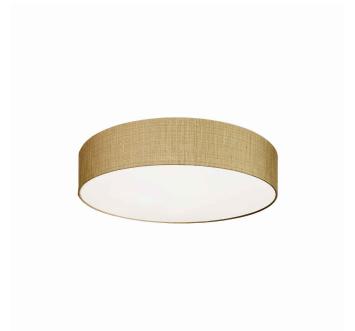

Interior use

Modern

PACKAGE DIMENSIONS

67cm/67cm/21,5cm

(L/W/H)

**STYLE** 

**NET/GROSS WEIGHT** 2,95kg/4,93kg ASSEMBLY METHOD **Direct assembly** LEADING/SUPPLEMENTARY COLOR Gold, White MATERIALS Fabric, Plastic, Painted steel