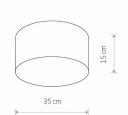

**STYLE** 

**POWER SUPPLY** ~220-230V/50/60Hz

**ELECTRICAL SECURITY CLASS** 

**I** DIMENSIONS