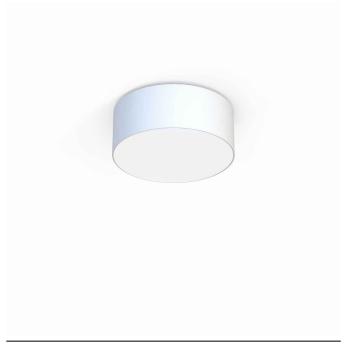

## **CATALOGUE CARD**

LUMINAIRE MODEL CAMERON 9605

CATALOGUE GROUP **COUNTRY OF ORIGIN** 

**KATALOG 2022 MADE IN POLAND** 

LIGHT SOURCE **E27** LIGHT SOURCES TYPE Replaceable MAXIMUM WATTAGE 2x25W only LED LAMP INCLUDES SOURCE OF LIGHT No NUMBER OF LIGHT SOURCES 2 ΙP **IP20** 

Interior use

Modern

PACKAGE DIMENSIONS

17,5cm/36,5cm/36,5cm

(L/W/H)

**NET/GROSS WEIGHT** 0,99kg/1,48kg ASSEMBLY METHOD **Direct assembly** LEADING/SUPPLEMENTARY COLOR White

MATERIALS Fabric, Plastic, Painted steel