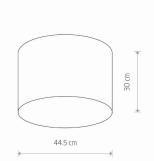

Interior use

PACKAGE DIMENSIONS

47cm/47cm/31,5cm

(L/W/H)

**NET/GROSS WEIGHT** 1,8kg/2,63kg ASSEMBLY METHOD **Direct assembly** LEADING/SUPPLEMENTARY COLOR White

MATERIALS

Fabric, Plastic, Painted steel

**STYLE** 