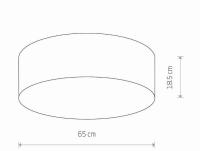

**STYLE** Modern

**POWER SUPPLY** ~220-230V/50/60Hz

**ELECTRICAL SECURITY CLASS** 

**I** DIMENSIONS