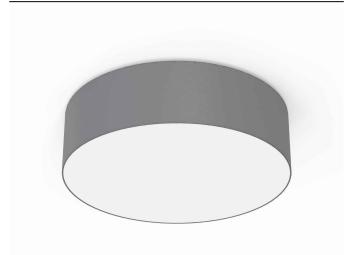

Interior use

PACKAGE DIMENSIONS

67,5cm/67,5cm/22cm

(L/W/H)

**NET/GROSS WEIGHT** 3,07kg/4,97kg ASSEMBLY METHOD **Direct assembly** LEADING/SUPPLEMENTARY COLOR Gray, White MATERIALS Fabric, Plastic, Painted steel

**STYLE** Modern

**POWER SUPPLY** ~220-230V/50/60Hz

**ELECTRICAL SECURITY CLASS** 

**I** DIMENSIONS