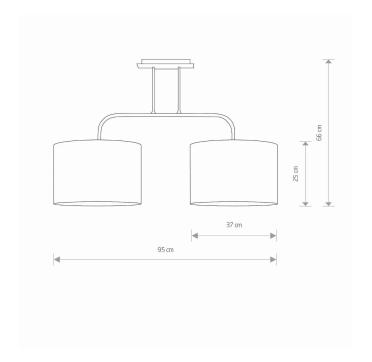

## **CATALOGUE CARD**

LUMINAIRE MODEL 4962

ALICE M CATALOGUE GROUP **COUNTRY OF ORIGIN** 

**KATALOG 2022 MADE IN POLAND** 

LIGHT SOURCE **E27** LIGHT SOURCES TYPE Replaceable MAXIMUM WATTAGE 2x60W LAMP INCLUDES SOURCE OF LIGHT No NUMBER OF LIGHT SOURCES 2 ΙP **IP20** 

Interior use







PACKAGE DIMENSIONS (L/W/H)

49cm/15cm/66cm

**NET/GROSS WEIGHT** 1,7kg/3,59kg ASSEMBLY METHOD

LEADING/SUPPLEMENTARY COLOR

**Bridge** 

Black, Gold

**MATERIALS** 

Fabric, Painted steel

**STYLE** 

Modern

**ELECTRICAL SECURITY CLASS** 

**POWER SUPPLY** ~220-230V/50/60Hz



5903139496292



## **I** DIMENSIONS





## **CATALOGUE CARD**