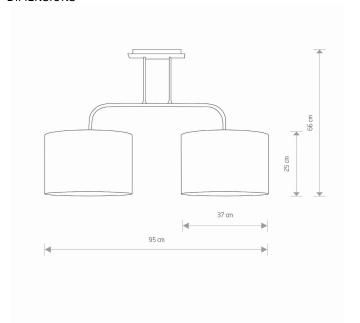

## **CATALOGUE CARD**

LUMINAIRE MODEL 4962

ALICE M CATALOGUE GROUP **COUNTRY OF ORIGIN** 

**KATALOG 2022 MADE IN POLAND** 

LIGHT SOURCE **E27** LIGHT SOURCES TYPE Replaceable MAXIMUM WATTAGE 2x60W LAMP INCLUDES SOURCE OF LIGHT No NUMBER OF LIGHT SOURCES 2 ΙP **IP20** 

Interior use







PACKAGE DIMENSIONS (L/W/H)

49cm/15cm/66cm

**NET/GROSS WEIGHT** 1,7kg/3,59kg ASSEMBLY METHOD

LEADING/SUPPLEMENTARY COLOR

**Bridge** 

Black, Gold

**MATERIALS** 

Fabric, Painted steel

**STYLE** 

Modern

**ELECTRICAL SECURITY CLASS** 

**POWER SUPPLY** ~220-230V/50/60Hz



5903139496292



## **I** DIMENSIONS





## **CATALOGUE CARD**