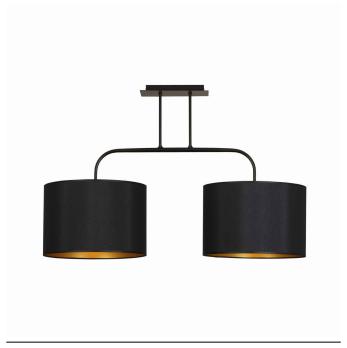

## **CATALOGUE CARD**

LUMINAIRE MODEL 4962

ALICE M CATALOGUE GROUP **COUNTRY OF ORIGIN** 

**KATALOG 2022 MADE IN POLAND** 

LIGHT SOURCE **E27** LIGHT SOURCES TYPE Replaceable MAXIMUM WATTAGE 2x60W LAMP INCLUDES SOURCE OF LIGHT No NUMBER OF LIGHT SOURCES 2 ΙP **IP20** 

Interior use

PACKAGE DIMENSIONS (L/W/H)

49cm/15cm/66cm

**NET/GROSS WEIGHT** 1,7kg/3,59kg ASSEMBLY METHOD

LEADING/SUPPLEMENTARY COLOR

**Bridge** 

Black, Gold

**MATERIALS** 

Fabric, Painted steel

**STYLE** 

Modern

**ELECTRICAL SECURITY CLASS** 

**POWER SUPPLY** ~220-230V/50/60Hz

5903139496292