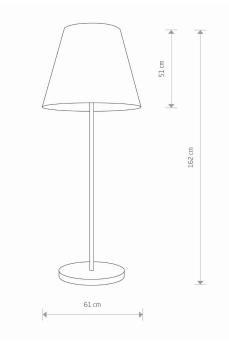

| IP20        |
|                               |             |

Interior use

# ERE C E 👁 🛎 🕁 🕀

| PACKAGE DIMENSIONS<br>(L/W/H) | 32cm/32cm/148cm              |
|-------------------------------|------------------------------|
| NET/GROSS WEIGHT              | 7,145kg/8,2kg                |
| ASSEMBLY METHOD               | Free-standing product        |
| LEADING/SUPPLEMENTA           | ARY COLOR Black              |
| MATERIALS                     | Fabric,Plywood,Painted steel |
| STYLE                         | Modern                       |
| ELECTRICAL SECURITY           | CLASS I                      |
| POWER SUPPLY                  | ~220-230V/50/60Hz            |

### CATALOGUE GROUP COUNTRY OF ORIGIN

### KATALOG 2022

**CATALOGUE CARD** 

MADE IN POLAND



#### DIMENSIONS