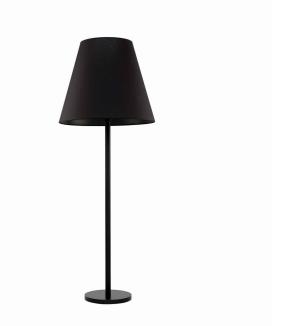

## Nowodvorski

| LUMINAIRE MODEL               | MOSS        |
|-------------------------------|-------------|
|                               | 9736        |
| LIGHT SOURCE                  | E27         |
| LIGHT SOURCES TYPE            | Replaceable |
| MAXIMUM WATTAGE               | 3x60W       |
| LAMP INCLUDES SOURCE OF LIGHT | No          |
| NUMBER OF LIGHT SOURCES       | 3           |
| IP                            | IP20        |
|                               |             |

# ERE C E 👁 🛎 🕁 🕀

| PACKAGE DIMENSIONS<br>(L/W/H) | 32cm/32cm/148cm              |
|-------------------------------|------------------------------|
| NET/GROSS WEIGHT              | 7,145kg/8,2kg                |
| ASSEMBLY METHOD               | Free-standing product        |
| LEADING/SUPPLEMENTA           | ARY COLOR Black              |
| MATERIALS                     | Fabric,Plywood,Painted steel |
| STYLE                         | Modern                       |
| ELECTRICAL SECURITY           | CLASS I                      |
| POWER SUPPLY                  | ~220-230V/50/60Hz            |