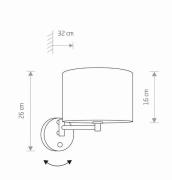

Interior use

PACKAGE DIMENSIONS

30cm/24cm/28cm

(L/W/H)

**NET/GROSS WEIGHT** 0,54kg/1,05kg

**ASSEMBLY METHOD** 

**Bridge** 

LEADING/SUPPLEMENTARY COLOR