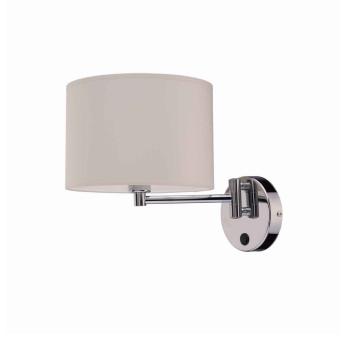

## **CATALOGUE CARD**

LUMINAIRE MODEL 8980

**HOTEL** CATALOGUE GROUP **COUNTRY OF ORIGIN** 

**KATALOG 2022 MADE IN POLAND** 

LIGHT SOURCE E14 LIGHT SOURCES TYPE Replaceable MAXIMUM WATTAGE 1x60W LAMP INCLUDES SOURCE OF LIGHT No NUMBER OF LIGHT SOURCES 1 ΙP **IP20** 

Interior use

PACKAGE DIMENSIONS

30cm/24cm/28cm

(L/W/H)

**NET/GROSS WEIGHT** 0,54kg/1,05kg

**ASSEMBLY METHOD** 

**Bridge** 

LEADING/SUPPLEMENTARY COLOR

Ecru, Chrome

MATERIALS

Chrome plated steel, Chrome plated

steel

**STYLE** 

**ELECTRICAL SECURITY CLASS** 

**Modern** DIMENSIONS

**POWER SUPPLY** 