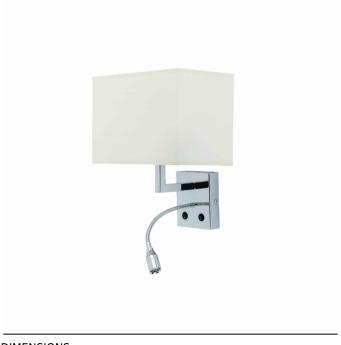

LUMINAIRE MODEL

6800

HOTEL LED CATALOGUE GROUP **COUNTRY OF ORIGIN** 

**KATALOG 2022 MADE IN POLAND** 

LIGHT SOURCE E27/LED

LIGHT SOURCES TYPE Replaceable / Integrated

MAXIMUM WATTAGE 1x60W, 1x2.2W

LAMP INCLUDES SOURCE OF LIGHT Yes

NUMBER OF LIGHT SOURCES 2

ΙP **IP20** 

Interior use

G

Ī

**ENERGY EFFICIENCY CLASS** 

PACKAGE DIMENSIONS

42cm/21cm/24cm

(L/W/H)

**NET/GROSS WEIGHT** 0,72kg/1,24kg

ASSEMBLY METHOD **Bridge** 

LEADING/SUPPLEMENTARY COLOR Ecru, Chrome

MATERIALS **Fabric, Chrome plated steel** 

STYLE

**ELECTRICAL SECURITY CLASS** 

POWER SUPPLY ~220-230V/50/60Hz