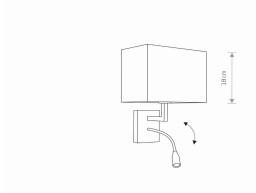

(L/W/H)

**NET/GROSS WEIGHT** 0,72kg/1,24kg

ASSEMBLY METHOD **Bridge** 

LEADING/SUPPLEMENTARY COLOR Ecru, Chrome

MATERIALS **Fabric, Chrome plated steel** 

STYLE

**ELECTRICAL SECURITY CLASS** 

POWER SUPPLY ~220-230V/50/60Hz