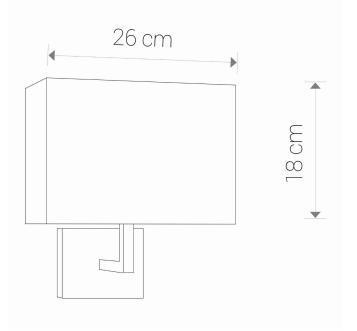

| Nowodvorski | Ì |
|-------------|---|
| LIGHTING    |   |

26 cm

18 cm

4

| LUMINAIRE MODEL               | HOTEL<br>4730      | CATALOGUE GROUP<br>COUNTRY OF ORIGIN | KATALOG 2022<br>MADE IN POLAND |
|-------------------------------|--------------------|--------------------------------------|--------------------------------|
| LIGHT SOURCE                  | E27                |                                      |                                |
| LIGHT SOURCES TYPE            | Replaceable        |                                      |                                |
| MAXIMUM WATTAGE               | 1x60W              |                                      |                                |
| LAMP INCLUDES SOURCE OF LIGHT | No                 |                                      |                                |
| NUMBER OF LIGHT SOURCES       | 1                  |                                      |                                |
| IP                            | IP20               |                                      |                                |
|                               | Interior use       |                                      |                                |
| ERE C E LA 🕑 🗷 🛟              |                    |                                      |                                |
| PACKAGE DIMENSIONS<br>(L/W/H) | 44cm/22cm/25cm     |                                      |                                |
| NET/GROSS WEIGHT              | 0,5kg/0,83kg       |                                      |                                |
| ASSEMBLY METHOD               | Bridge             |                                      |                                |
| LEADING/SUPPLEMENTARY COLOR   | Ecru,Chrome        |                                      |                                |
| MATERIALS Fabric,C            | hrome plated steel |                                      |                                |
| STYLE                         | Modern             |                                      |                                |
| ELECTRICAL SECURITY CLASS     | I                  | DIMENSIONS                           |                                |
| POWER SUPPLY ~                | 220-230V/50/60Hz   |                                      |                                |
|                               |                    | 19 cm                                |                                |