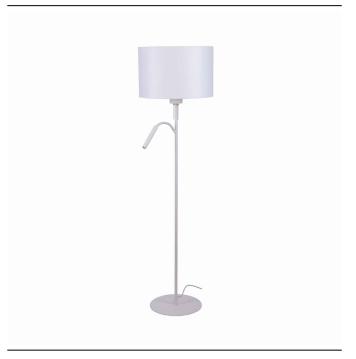

## **CATALOGUE CARD**

LUMINAIRE MODEL 9074

HOTEL PLUS CATALOGUE GROUP **COUNTRY OF ORIGIN** 

**KATALOG 2022 MADE IN POLAND** 

LIGHT SOURCE G9; E27 LIGHT SOURCES TYPE Replaceable MAXIMUM WATTAGE 1x20W, 1x60W LAMP INCLUDES SOURCE OF LIGHT No NUMBER OF LIGHT SOURCES 2 ΙP **IP20** Interior use

PACKAGE DIMENSIONS 35cm/35cm/3cm

(L/W/H)

**NET/GROSS WEIGHT** 4,65kg/6,2kg ASSEMBLY METHOD Free-standing product

LEADING/SUPPLEMENTARY COLOR White, Silver

MATERIALS Fabric, Painted steel, Flexible stem

**STYLE** Modern