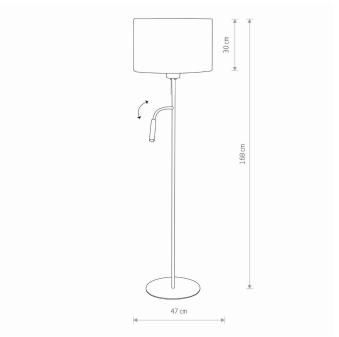

**ELECTRICAL SECURITY CLASS** 

**POWER SUPPLY** ~220-230V/50/60Hz

**I** DIMENSIONS