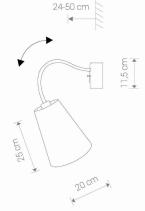

## **CATALOGUE CARD**

| LUMINAIRE MODEL                | FLEX SHADE<br>9758 | CATALOGUE GROUP<br>COUNTRY OF ORIGIN | KATALOG 2022<br>MADE IN POLAND |
|--------------------------------|--------------------|--------------------------------------|--------------------------------|
| LIGHT SOURCE                   | E27                |                                      |                                |
| LIGHT SOURCES TYPE             | Replaceable        |                                      |                                |
| MAXIMUM WATTAGE                | 1x60W              |                                      |                                |
| LAMP INCLUDES SOURCE OF LIGHT  | No                 |                                      |                                |
| NUMBER OF LIGHT SOURCES        | 1                  | -                                    |                                |
| IP                             | IP20               |                                      |                                |
|                                | Interior use       |                                      |                                |
| ERE C E RR 🕑 🖉 🎝               |                    |                                      |                                |
| PACKAGE DIMENSIONS 26, (L/W/H) | 5cm/27cm/23,5cm    | and the                              |                                |
| NET/GROSS WEIGHT               | 0,5kg/0,81kg       |                                      |                                |
| ASSEMBLY METHOD                | Hanger             |                                      |                                |
| LEADING/SUPPLEMENTARY COLOR    | Black              |                                      |                                |
| MATERIALS Fabric, Flexible s   | tem,Painted steel  |                                      |                                |
| STYLE                          | Modern             |                                      |                                |
| ELECTRICAL SECURITY CLASS      | I                  | DIMENSIONS                           |                                |
| POWER SUPPLY ~2                | 220-230V/50/60Hz   |                                      |                                |
|                                |                    |                                      |                                |
|                                |                    | 24-50                                |                                |