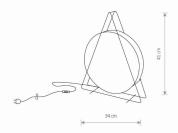

SOURCE OF LIGHT | No          |                   |
| NUMBER OF LIGHT SOURCES       | 1           |                   |
| IP                            | IP20        |                   |

Interior use



LUMINAIRE MODEL

| PACKAGE DIMENSIONS<br>(L/W/H) | 36cm/11cm/42cm      |
|-------------------------------|---------------------|
| NET/GROSS WEIGHT              | 1,3kg/1,65kg        |
| ASSEMBLY METHOD               | Bridge              |
| LEADING/SUPPLEMENTARY COLOR   | Gold,Black          |
| MATERIALS PI                  | ywood,Painted steel |
| STYLE                         | Modern              |
| ELECTRICAL SECURITY CLASS     | II                  |
| POWER SUPPLY                  | ~220-230V/50/60Hz   |
|                               |                     |



## DIMENSIONS





## **CATALOGUE CARD**

KATALOG 2022

MADE IN POLAND