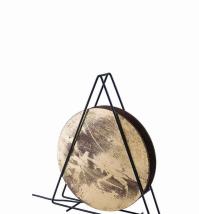

| Nowodvorski |       |                 |
|-------------|-------|-----------------|
| MODEL       | WHEEL | CATALOGUE GROUP |

|                               | 9032        | COUNTRY OF ORIGIN |
|-------------------------------|-------------|-------------------|
| LIGHT SOURCE                  | G9          |                   |
| LIGHT SOURCES TYPE            | Replaceable |                   |
| MAXIMUM WATTAGE               | 1x20W       |                   |
| LAMP INCLUDES SOURCE OF LIGHT | No          |                   |
| NUMBER OF LIGHT SOURCES       | 1           |                   |
| IP                            | IP20        |                   |

Interior use

LUMINAIRE MODEL

| PACKAGE DIMENSIONS<br>(L/W/H) | 36cm/11cm/42cm      |
|-------------------------------|---------------------|
| NET/GROSS WEIGHT              | 1,3kg/1,65kg        |
| ASSEMBLY METHOD               | Bridge              |
| LEADING/SUPPLEMENTARY COLOR   | Gold,Black          |
| MATERIALS PI                  | ywood,Painted steel |
| STYLE                         | Modern              |
| ELECTRICAL SECURITY CLASS     | II                  |
| POWER SUPPLY                  | ~220-230V/50/60Hz   |
|                               |                     |