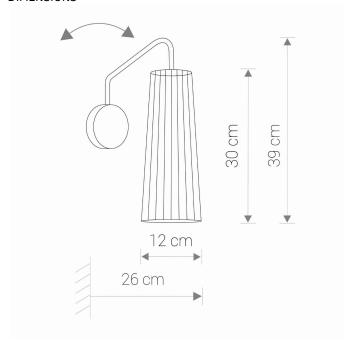

## **CATALOGUE CARD**

LUMINAIRE MODEL 9266

**DOVER** CATALOGUE GROUP **COUNTRY OF ORIGIN** 

**KATALOG 2022 MADE IN POLAND** 

LIGHT SOURCE **GU10** LIGHT SOURCES TYPE Replaceable MAXIMUM WATTAGE 1x35W LAMP INCLUDES SOURCE OF LIGHT No NUMBER OF LIGHT SOURCES 1 ΙP **IP20** Interior use



ENIC € EK ( ♣ 4)

PACKAGE DIMENSIONS



35cm/26cm/13cm

(L/W/H)

**NET/GROSS WEIGHT** 0,475kg/0,695kg ASSEMBLY METHOD **Bridge** LEADING/SUPPLEMENTARY COLOR **Black** 

**MATERIALS Plywood, Painted steel STYLE Scandinavian** 

**ELECTRICAL SECURITY CLASS** 

**POWER SUPPLY** ~220-230V/50/60Hz



## **I** DIMENSIONS