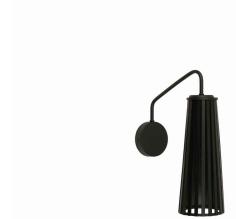

## **CATALOGUE CARD**

LUMINAIRE MODEL 9266

**DOVER** CATALOGUE GROUP **COUNTRY OF ORIGIN** 

**KATALOG 2022 MADE IN POLAND** 

LIGHT SOURCE **GU10** LIGHT SOURCES TYPE Replaceable MAXIMUM WATTAGE 1x35W LAMP INCLUDES SOURCE OF LIGHT No NUMBER OF LIGHT SOURCES 1 ΙP **IP20** Interior use

ENIC € EK ( ♣ 4)

PACKAGE DIMENSIONS

35cm/26cm/13cm

(L/W/H)

**NET/GROSS WEIGHT** 0,475kg/0,695kg ASSEMBLY METHOD **Bridge** LEADING/SUPPLEMENTARY COLOR **Black** 

**MATERIALS Plywood, Painted steel STYLE Scandinavian** 