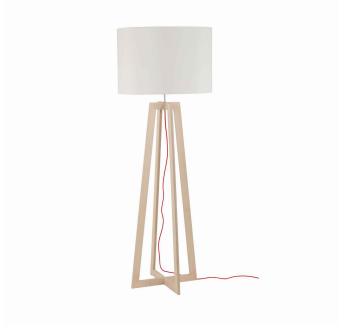

LEADING/SUPPLEMENTARY COLOR

PACKAGE DIMENSIONS

36cm/36cm/137cm

(L/W/H)

**NET/GROSS WEIGHT** 4,43kg/6,87kg

ASSEMBLY METHOD Free-standing product

> **Natural** wood,White

**MATERIALS** Plywood, Fabric, Braided cable

STYLE

**ELECTRICAL SECURITY CLASS** П

**POWER SUPPLY** ~220-230V/50/60Hz

Scandinavian DIMENSIONS