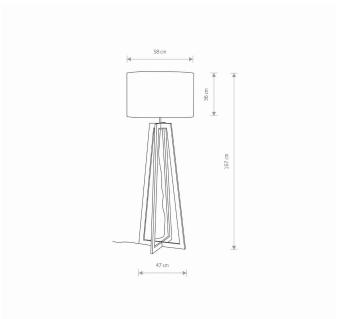

LEADING/SUPPLEMENTARY COLOR

PACKAGE DIMENSIONS

36cm/36cm/137cm

(L/W/H)

**NET/GROSS WEIGHT** 4,43kg/6,87kg

ASSEMBLY METHOD Free-standing product

> **Natural** wood,White

**MATERIALS** Plywood, Fabric, Braided cable