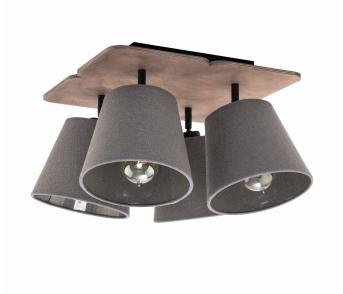

## **CATALOGUE CARD**

LUMINAIRE MODEL **AWINION** 9716

CATALOGUE GROUP **COUNTRY OF ORIGIN** 

**KATALOG 2022 MADE IN POLAND** 

LIGHT SOURCE **E27** LIGHT SOURCES TYPE Replaceable MAXIMUM WATTAGE 4x40W LAMP INCLUDES SOURCE OF LIGHT No NUMBER OF LIGHT SOURCES 4 ΙP **IP20** 

Interior use

PACKAGE DIMENSIONS

36cm/36cm/20cm

(L/W/H)

**NET/GROSS WEIGHT** 2,05kg/2,53kg ASSEMBLY METHOD

LEADING/SUPPLEMENTARY COLOR

**Bridge** 

Gray, Dark wood

**MATERIALS** 

Fabric, Plywood, Painted steel

STYLE

**ELECTRICAL SECURITY CLASS** 

**POWER SUPPLY** 

~220-230V/50/60Hz

**Modern** DIMENSIONS

5903139971690