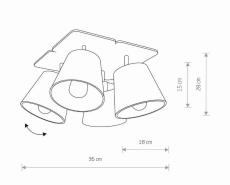

Interior use

PACKAGE DIMENSIONS

36cm/36cm/20cm

(L/W/H)

**NET/GROSS WEIGHT** 2,05kg/2,53kg ASSEMBLY METHOD

LEADING/SUPPLEMENTARY COLOR

**Bridge** 

Gray, Dark wood