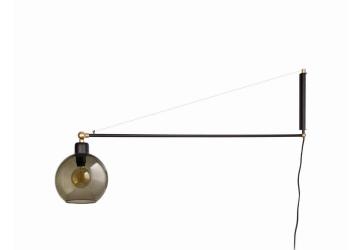

## **CATALOGUE CARD**

LUMINAIRE MODEL 9374

**CRANE** CATALOGUE GROUP **COUNTRY OF ORIGIN** 

**KATALOG 2022 MADE IN POLAND** 

LIGHT SOURCE **E27** LIGHT SOURCES TYPE Replaceable MAXIMUM WATTAGE 1x60W LAMP INCLUDES SOURCE OF LIGHT No NUMBER OF LIGHT SOURCES 1 ΙP **IP20** Interior use

PACKAGE DIMENSIONS 94cm/20cm/26cm

(L/W/H)

**NET/GROSS WEIGHT** 0,95kg/1,7kg ASSEMBLY METHOD **Direct assembly** LEADING/SUPPLEMENTARY COLOR Smoked, Black

MATERIALS Glass, Painted steel, Solid brass

**STYLE** Modern Ш