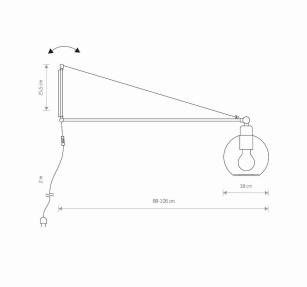

PACKAGE DIMENSIONS 94cm/20cm/26cm

(L/W/H)

**NET/GROSS WEIGHT** 0,95kg/1,7kg ASSEMBLY METHOD **Direct assembly** LEADING/SUPPLEMENTARY COLOR Smoked, Black

MATERIALS Glass, Painted steel, Solid brass

**STYLE** Modern Ш

**POWER SUPPLY** ~220-230V/50/60Hz

**ELECTRICAL SECURITY CLASS** 

**DIMENSIONS** 