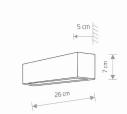

Painted steel, Plastic PMMA MATERIALS

**STYLE** Modern

**ELECTRICAL SECURITY CLASS** 

**POWER SUPPLY** ~220-230V/50/60Hz

5903139635097

**I** DIMENSIONS