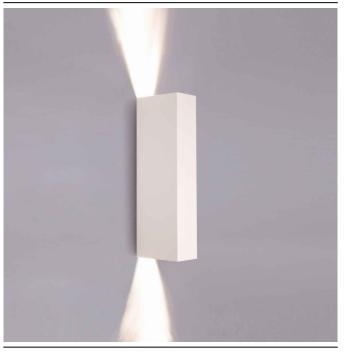

## Nowodvorski

**CATALOGUE CARD** 

| MALMO       | LUMINAIRE MODEL    |
|-------------|--------------------|
| 9704        |                    |
| GU10        | LIGHT SOURCE       |
| Replaceable | LIGHT SOURCES TYPE |

Interior use

## ERE C € 2K 🕑 🖉 🗇 🕀

| PACKAGE DIMENSIONS<br>(L/W/H) | 31.5cm/11cm/6.5cm |
|-------------------------------|-------------------|
| NET/GROSS WEIGHT              | 0.66kg/0.79kg     |
| ASSEMBLY METHOD               | Direct assembly   |
| LEADING/SUPPLEMENTARY COLOR   | White             |
| SWITCH                        | No                |
| MATERIALS                     | Painted steel     |
| STYLE                         | Modern            |
| ELECTRICAL SECURITY CLASS     | I                 |
| POWER SUPPLY                  | ~220-230V/50/60Hz |
|                               |                   |