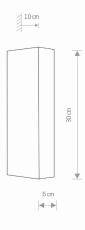

GHT SOURCES       | 2    |
| IP                            | IP20 |

Interior use

## ERE C € 2K 🕑 🖉 🗇 🕀

| PACKAGE DIMENSIONS<br>(L/W/H) | 31.5cm/11cm/6.5cm |
|-------------------------------|-------------------|
| NET/GROSS WEIGHT              | 0.66kg/0.79kg     |
| ASSEMBLY METHOD               | Direct assembly   |
| LEADING/SUPPLEMENTARY COLOR   | White             |
| SWITCH                        | No                |
| MATERIALS                     | Painted steel     |
| STYLE                         | Modern            |
| ELECTRICAL SECURITY CLASS     | I                 |
| POWER SUPPLY                  | ~220-230V/50/60Hz |
|                               |                   |

## MALMO CATALOGUE GROUP 9704 COUNTRY OF ORIGIN

## **KATALOG 2022** MADE IN POLAND



DIMENSIONS