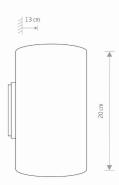

|
| LAMP INCLUDES SOURCE OF LIGHT    | No             |                   |                |
| NUMBER OF LIGHT SOURCES          | 2              |                   |                |
| IP                               | IP20           |                   |                |
|                                  | Interior use   |                   |                |
| ERE C E EK 🟵 🛎 🏠 🤅               | Ē              |                   |                |
| PACKAGE DIMENSIONS 21<br>(L/W/H) | cm/12,5cm/14cm |                   |                |

0,6kg/0,7kg

## ASSEMBLY METHOD **Direct assembly** Black LEADING/SUPPLEMENTARY COLOR MATERIALS **Painted aluminum** STYLE Modern ELECTRICAL SECURITY CLASS POWER SUPPLY ~220-230V/50/60Hz



**NET/GROSS WEIGHT** 

Nowodvorski

## **DIMENSIONS**



## **CATALOGUE CARD**