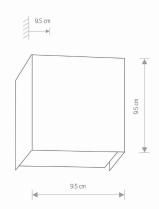

P INCLUDES SOURCE OF LIGHT | No          |
| NUMBER OF LIGHT SOURCES       | 1           |
| IP                            | IP20        |

Interior use



| 10cm/10cm/10cm      | PACKAGE DIMENSIONS<br>(L/W/H) |
|---------------------|-------------------------------|
| 0,34kg/0,42kg       | NET/GROSS WEIGHT              |
| Direct assembly     | ASSEMBLY METHOD               |
| Graphite,White      | LEADING/SUPPLEMENTARY COLOR   |
| Painted steel,Glass | MATERIALS                     |
| Modern              | STYLE                         |
| I                   | ELECTRICAL SECURITY CLASS     |
| ~220-230V/50/60Hz   | POWER SUPPLY                  |
|                     |                               |

## CATALOGUE GROUP 5272 COUNTRY OF ORIGIN



**CATALOGUE CARD** 



## DIMENSIONS