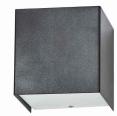

| Nowodvorski     |      |                 |
|-----------------|------|-----------------|
| LUMINAIRE MODEL | CUBE | CATALOGUE GROUP |

|                               | 5272        |
|-------------------------------|-------------|
| LIGHT SOURCE                  | G9          |
| LIGHT SOURCES TYPE            | Replaceable |
| MAXIMUM WATTAGE               | 1x35W       |
| LAMP INCLUDES SOURCE OF LIGHT | No          |
| NUMBER OF LIGHT SOURCES       | 1           |
| IP                            | IP20        |

Interior use

| 10cm/10cm/10cm      | PACKAGE DIMENSIONS<br>(L/W/H) |
|---------------------|-------------------------------|
| 0,34kg/0,42kg       | NET/GROSS WEIGHT              |
| Direct assembly     | ASSEMBLY METHOD               |
| Graphite,White      | LEADING/SUPPLEMENTARY COLOR   |
| Painted steel,Glass | MATERIALS                     |
| Modern              | STYLE                         |
| I                   | ELECTRICAL SECURITY CLASS     |
| ~220-230V/50/60Hz   | POWER SUPPLY                  |
|                     |                               |