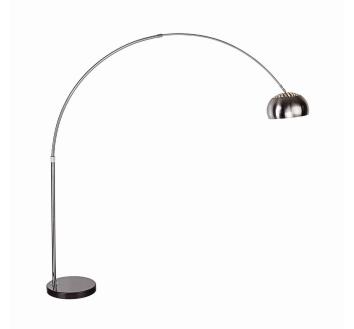

## **CATALOGUE CARD**

LUMINAIRE MODEL 3382

**COSMO** CATALOGUE GROUP **COUNTRY OF ORIGIN** 

**KATALOG 2022** MADE IN P.R.C.

LIGHT SOURCE **E27** LIGHT SOURCES TYPE Replaceable MAXIMUM WATTAGE 1x60W LAMP INCLUDES SOURCE OF LIGHT No NUMBER OF LIGHT SOURCES 1 ΙP **IP20** Interior use

PACKAGE DIMENSIONS

138cm/45cm/35,5cm

(L/W/H)

**NET/GROSS WEIGHT** 18,22kg/19,76kg ASSEMBLY METHOD Free-standing product LEADING/SUPPLEMENTARY COLOR Silver, Black

MATERIALS **Brushed stainless steel, Marble STYLE** Modern