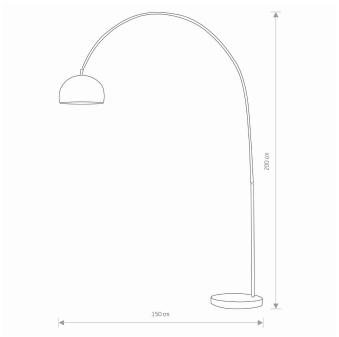

PACKAGE DIMENSIONS

138cm/45cm/35,5cm

(L/W/H)

**NET/GROSS WEIGHT** 18,22kg/19,76kg ASSEMBLY METHOD Free-standing product LEADING/SUPPLEMENTARY COLOR Silver, Black

MATERIALS **Brushed stainless steel, Marble STYLE** Modern

**ELECTRICAL SECURITY CLASS** 

**POWER SUPPLY** ~220-230V/50/60Hz

**II** DIMENSIONS