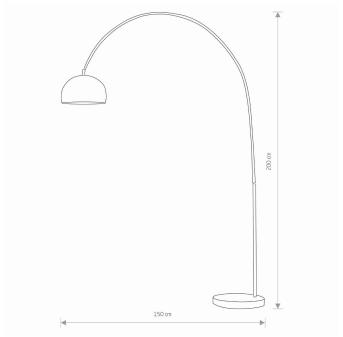

Interior use

Modern

PACKAGE DIMENSIONS 41cm/41cm/11cm

(L/W/H)

**STYLE** 

NET/GROSS WEIGHT 16,38kg/19,12kg

ASSEMBLY METHOD Free-standing product

Chrome, Black LEADING/SUPPLEMENTARY COLOR

MATERIALS **Chrome plated steel, Marble** 

**ELECTRICAL SECURITY CLASS** 

**POWER SUPPLY** ~220-230V/50/60Hz

**II** DIMENSIONS