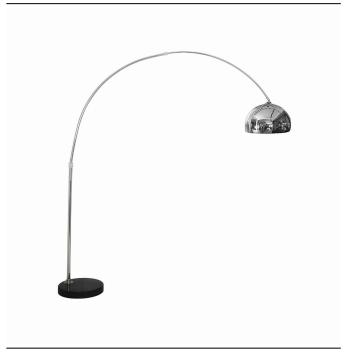

Interior use

Modern

PACKAGE DIMENSIONS 41cm/41cm/11cm

(L/W/H)

**STYLE** 

NET/GROSS WEIGHT 16,38kg/19,12kg

ASSEMBLY METHOD Free-standing product

Chrome, Black LEADING/SUPPLEMENTARY COLOR

MATERIALS **Chrome plated steel, Marble** 

**ELECTRICAL SECURITY CLASS** 

**POWER SUPPLY** ~220-230V/50/60Hz

**II** DIMENSIONS