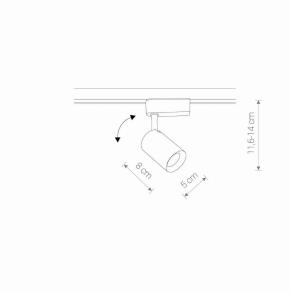

Interior use

LIFETIME 30000h

THIS PRODUCT 8998 CONTAINS A LIGHT SOURCE 7918 OF ENERGY EFFICIENCY CLASS: F

PACKAGE DIMENSIONS (L/W/H)

12,5cm/12,5cm/7cm

**NET/GROSS WEIGHT** 

0,15kg/0,22kg DIMENSIONS

ASSEMBLY METHOD