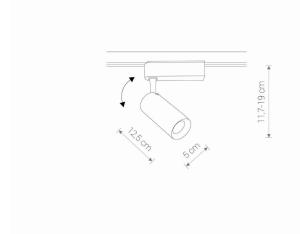

Interior use

LIFETIME 30000h

THIS PRODUCT 9003 CONTAINS A LIGHT SOURCE 7912 OF ENERGY EFFICIENCY CLASS: E

PACKAGE DIMENSIONS

13cm/12,5cm/6cm

(L/W/H)

**NET/GROSS WEIGHT** 0,27kg/0,33kg

Works with Profile System DIMENSIONS ASSEMBLY METHOD