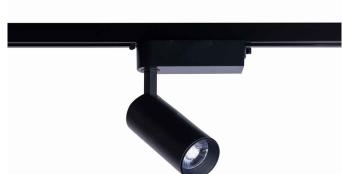

LUMINAIRE MODEL

PROFILE IRIS LED 12W CATALOGUE GROUP

9003

**COUNTRY OF ORIGIN** 

**KATALOG 2022** MADE IN P.R.C.

LIGHT SOURCE **LED** LIGHT SOURCES TYPE Integrated MAXIMUM WATTAGE **12W** NUMBER OF LIGHT SOURCES 1 ΙP **IP20** 

LEADING/SUPPLEMENTARY COLOR

**Black** 

MATERIALS

Painted aluminum, Plastic PC

STYLE

Modern

**ELECTRICAL SECURITY CLASS** 

Ш