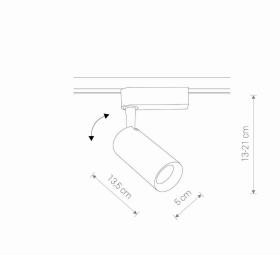

NUMBER OF LIGHT SOURCES 1
IP IP20

Interior use

LIFETIME 30000h

THIS PRODUCT 9005 CONTAINS A LIGHT SOURCE 7913 OF ENERGY EFFICIENCY CLASS: F

PACKAGE DIMENSIONS

15cm/14,5cm/7cm

(L/W/H)

**NET/GROSS WEIGHT** 

0,41kg/0,49kg DIMENSIONS

ASSEMBLY METHOD

**Works with Profile System** 

LEADING/SUPPLEMENTARY COLOR

Black

**MATERIALS** 

Painted aluminum, Plastic PC

STYLE