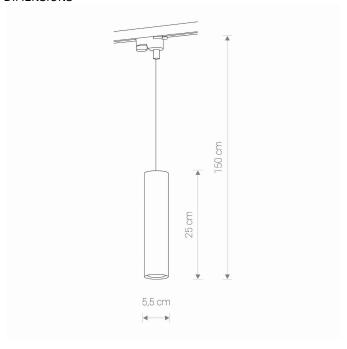

LEADING/SUPPLEMENTARY COLOR

**MATERIALS** Painted steel, Plastic PC

**STYLE** Modern **ELECTRICAL SECURITY CLASS** 

**POWER SUPPLY** ~220-230V/50/60Hz

**II** DIMENSIONS