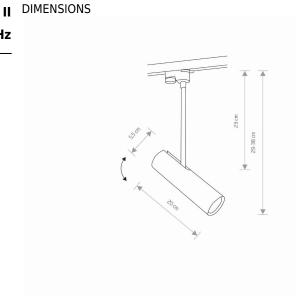

NUMBER OF LIGHT SOURCES ΙP **IP20** 

Interior use

PACKAGE DIMENSIONS 44cm/7,5cm/7,5cm

(L/W/H)

**NET/GROSS WEIGHT** 0,53kg/0,65kg

ASSEMBLY METHOD **Works with Profile System** 

LEADING/SUPPLEMENTARY COLOR

**MATERIALS** Painted steel, Plastic PC