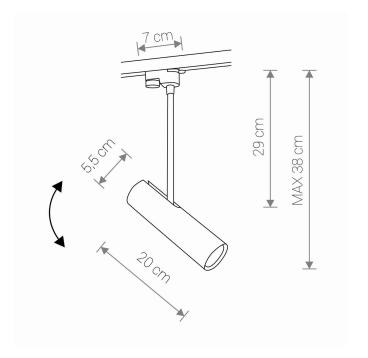

NUMBER OF LIGHT SOURCES ΙP **IP20** 

Interior use

PACKAGE DIMENSIONS 44cm/7,5cm/7,5cm

(L/W/H)

**NET/GROSS WEIGHT** 0,53kg/0,65kg

ASSEMBLY METHOD **Works with Profile System** 

LEADING/SUPPLEMENTARY COLOR

**MATERIALS** Painted steel, Plastic PC