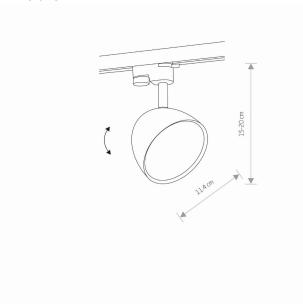

NUMBER OF LIGHT SOURCES ΙP **IP20** 

Interior use

PACKAGE DIMENSIONS

13,5cm/13,5cm/14cm

(L/W/H)

**NET/GROSS WEIGHT** 0,27kg/0,34kg

ASSEMBLY METHOD **Works with Profile System** 

LEADING/SUPPLEMENTARY COLOR