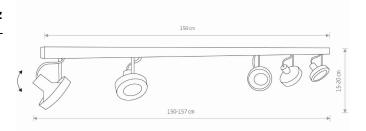

Interior use

Modern

PACKAGE DIMENSIONS

153,5cm/17cm/13,5cm

(L/W/H)

**NET/GROSS WEIGHT** 3,25kg/3,97kg ASSEMBLY METHOD **Direct assembly** LEADING/SUPPLEMENTARY COLOR **Graphite, White MATERIALS Painted steel, Chrome** 

**STYLE** 

**POWER SUPPLY** ~220-230V/50/60Hz

**ELECTRICAL SECURITY CLASS** 

**I** DIMENSIONS