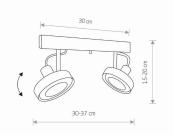

## **CATALOGUE CARD**

LUMINAIRE MODEL CROSS 9602

CATALOGUE GROUP **COUNTRY OF ORIGIN** 

**KATALOG 2022 MADE IN POLAND** 

LIGHT SOURCE **GU10 ES111** LIGHT SOURCES TYPE Replaceable MAXIMUM WATTAGE 2x75W LAMP INCLUDES SOURCE OF LIGHT No NUMBER OF LIGHT SOURCES 2 ΙP **IP20** Interior use

EM ( € 5 € €

PACKAGE DIMENSIONS 31,5cm/19cm/17,5cm

(L/W/H)

**STYLE** 

**NET/GROSS WEIGHT** 0,83kg/1,06kg ASSEMBLY METHOD **Direct assembly** LEADING/SUPPLEMENTARY COLOR White, Graphite Painted steel, Chrome **MATERIALS** 

**ELECTRICAL SECURITY CLASS** 

**POWER SUPPLY** ~220-230V/50/60Hz





## **I** DIMENSIONS

Modern