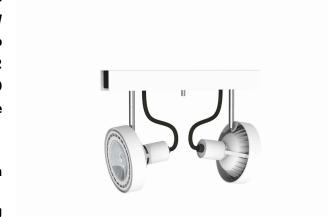

## **CATALOGUE CARD**

LUMINAIRE MODEL CROSS 9602

CATALOGUE GROUP **COUNTRY OF ORIGIN** 

**KATALOG 2022 MADE IN POLAND** 

LIGHT SOURCE **GU10 ES111** LIGHT SOURCES TYPE Replaceable MAXIMUM WATTAGE 2x75W LAMP INCLUDES SOURCE OF LIGHT No NUMBER OF LIGHT SOURCES 2 ΙP **IP20** Interior use

EM ( € 5 € €

PACKAGE DIMENSIONS 31,5cm/19cm/17,5cm

(L/W/H)

**STYLE** 

**NET/GROSS WEIGHT** 0,83kg/1,06kg ASSEMBLY METHOD **Direct assembly** LEADING/SUPPLEMENTARY COLOR White, Graphite Painted steel, Chrome **MATERIALS** 